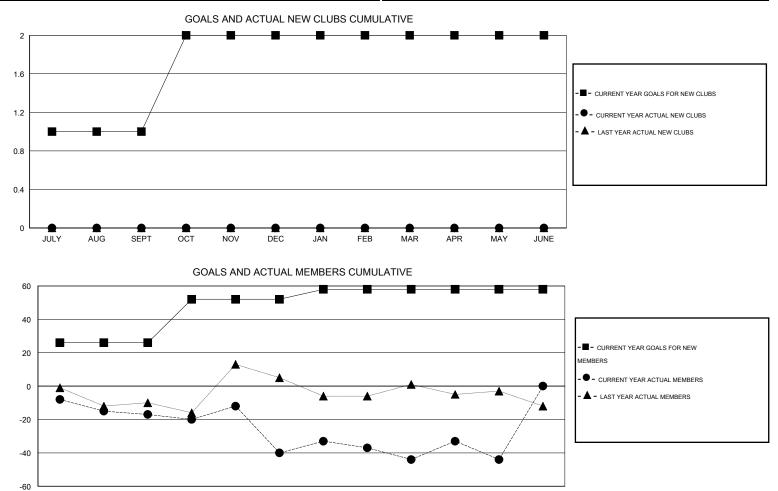

## GMT: Kenneth Schwols

| GMT: Kenneth  | LOCATIC          | N UTAH            |                  |                  |                       |                    | GMT CA 1                            |                    |                  |  |
|---------------|------------------|-------------------|------------------|------------------|-----------------------|--------------------|-------------------------------------|--------------------|------------------|--|
| -             |                  | Clubs             |                  |                  | Members               |                    |                                     |                    |                  |  |
|               | RESU             | LTS FOR 2014-2015 |                  |                  | RESULTS FOR 2014-2015 |                    |                                     |                    |                  |  |
| QUARTER       | NEW CLUB<br>GOAL | NEW CLUBS         | DROPPED<br>CLUBS | NET<br>GAIN/LOSS | QUARTER               | NEW MEMBER<br>GOAL | CHARTER AND<br>NEW MEMBERS<br>ADDED | DROPPED<br>MEMBERS | NET<br>GAIN/LOSS |  |
| JULY/AUG/SEPT | 1                | 0                 | 0                | 0                | JULY/AUG/SEPT         | 26                 | 10                                  | 27                 | -17              |  |
| OCT/NOV/DEC   | 1                | 0                 | 2                | -2               | OCT/NOV/DEC           | 26                 | 21                                  | 44                 | -23              |  |
| JAN/FEB/MAR   | 0<br>0           | 0                 | 0<br>0           | 0                | JAN/FEB/MAR           | 6<br>0             | 14<br>21                            | 18<br>21           | -4<br>0          |  |
| APR/MAY/JUNE  | 0                | 0                 | 3                | Ū                | APR/MAY/JUNE          | Ŭ                  | 21                                  | 21                 | 0                |  |

| , |      |     |      |     |     |     |     |     |     |     |     |      |
|---|------|-----|------|-----|-----|-----|-----|-----|-----|-----|-----|------|
|   | JULY | AUG | SEPT | OCT | NOV | DEC | JAN | FEB | MAR | APR | MAY | JUNE |